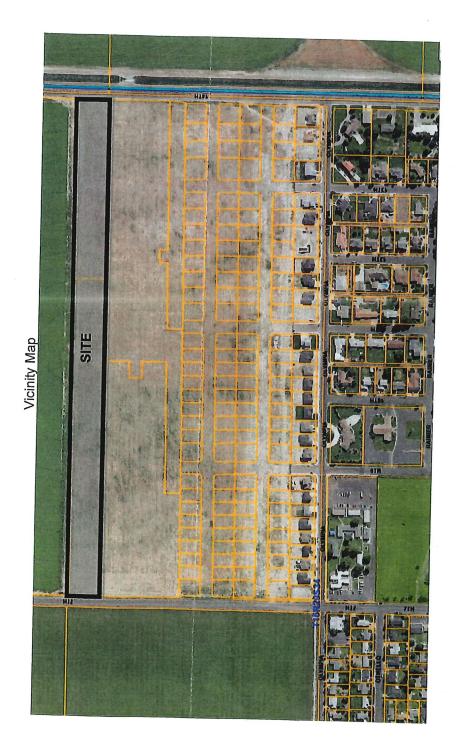

As we discussed during our meeting, we are writing to request the inclusion of portions of Parcel #1529030682661, as described as Revised Tax #2661 Less Sandhill Estates #3 Major Plat. This parcel, spanning 10.13 acres, is situated on 7th Avenue and Cascade Street. We propose adding portions of this parcel to the existing residential target area, effectively extending AREA A NORTH. To provide you with a visual

representation of the proposed expansion, we have attached EXHIBIT A, which offers a detailed overview of the new area.

Initially, this parcel did not qualify for inclusion in the residential target area due to its zoning status. However, we are pleased to inform you that the City of Othello has now approved the reclassification of this parcel as R-4 Zoning. This zoning adjustment aligns with the criteria for inclusion in the program, making it a suitable candidate for expansion.