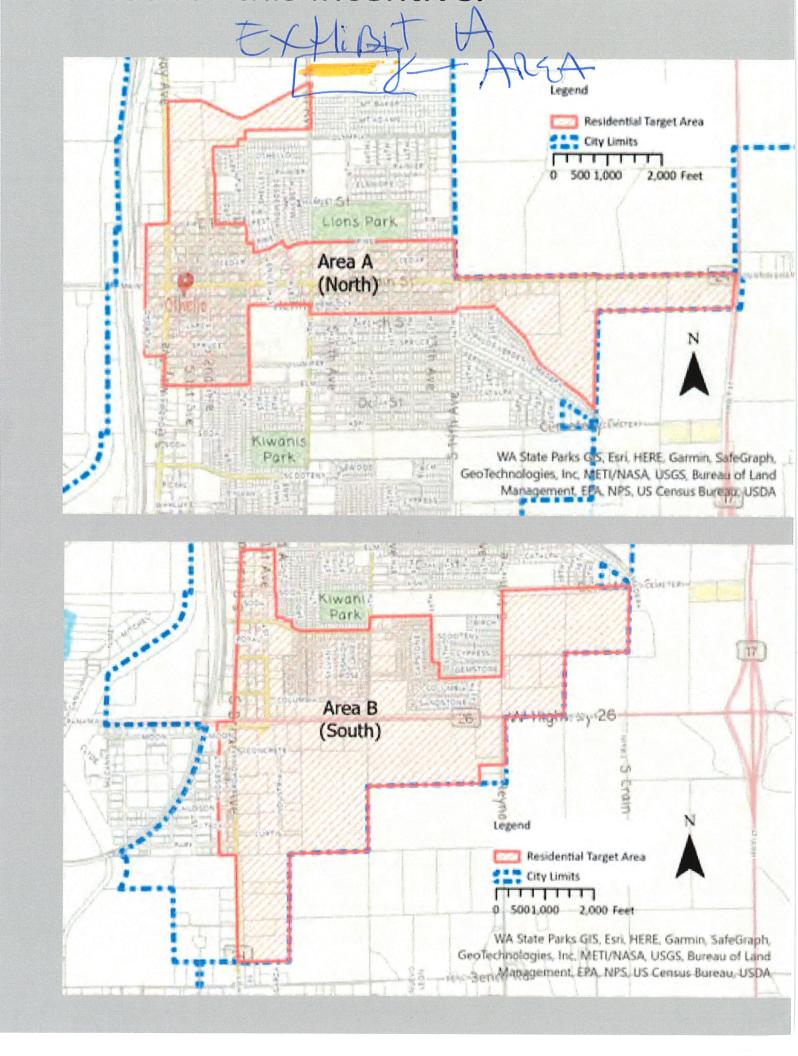

As we discussed during our meeting, we are writing to request the inclusion of portions of Parcel #1529030682661, as described as Revised Tax #2661 Less Sandhill Estates #3 Major Plat. This parcel, spanning 10.13 acres, is situated on 7th Avenue and Cascade Street. We propose adding portions of this parcel to the existing residential target area, effectively extending AREA A NORTH. To provide you with a visual

representation of the proposed expansion, we have attached EXHIBIT A, which offers a detailed overview of the new area.

Initially, this parcel did not qualify for inclusion in the residential target area due to its zoning status. However, we are pleased to inform you that the City of Othello has now approved the reclassification of this parcel as R-4 Zoning. This zoning adjustment aligns with the criteria for inclusion in the program, making it a suitable candidate for expansion.

## EXHIBIT 'A"

2